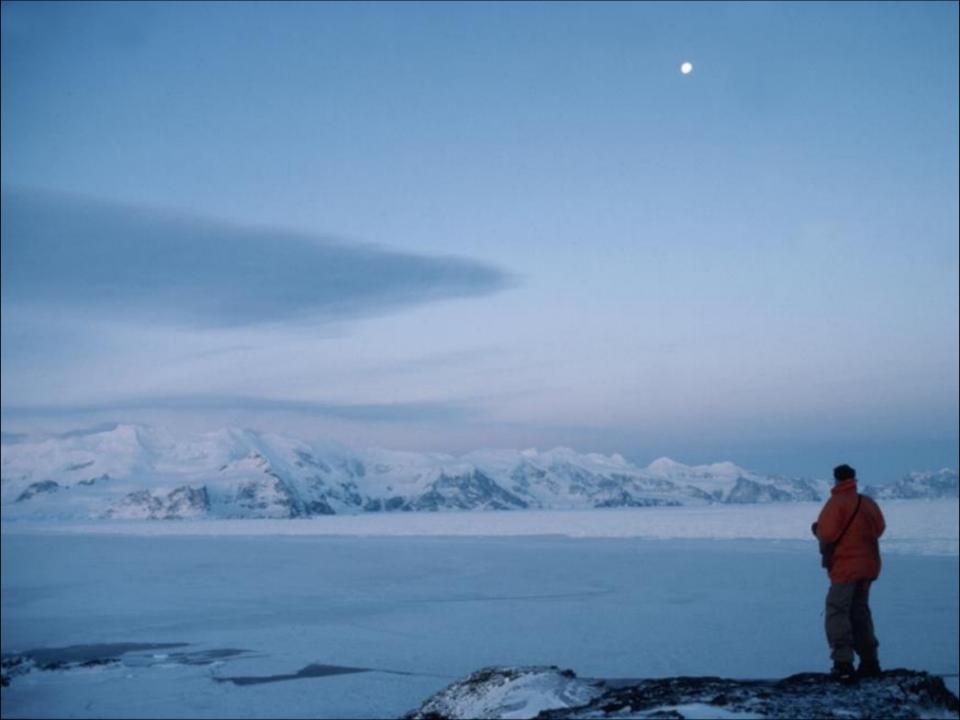

## **Antarctica covers the South Pole**

Midnight at the pole 21st December

Midnight at the pole 21st June