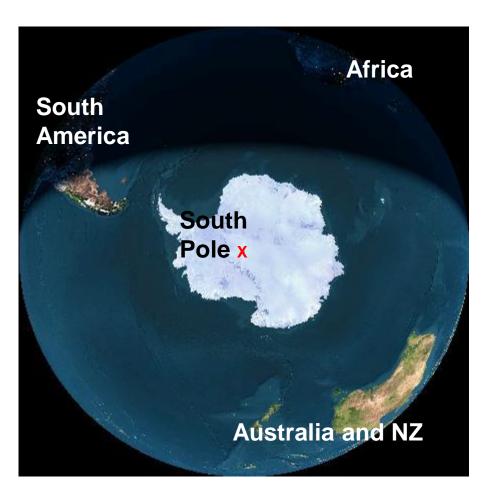

## **Antarctica covers the South Pole**

Midnight at the pole 21st December

Midnight at the pole 21st June