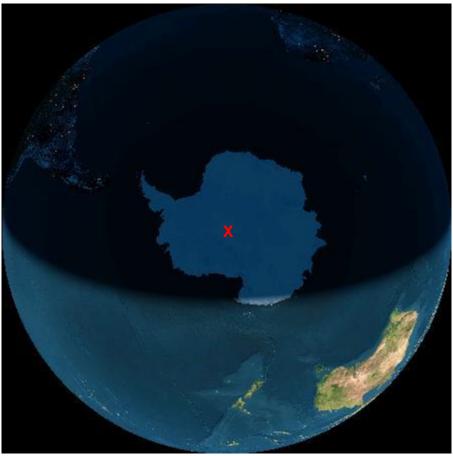

## **Antarctica covers the South Pole**

Midnight at the pole 21st December

Midnight at the pole 21st June